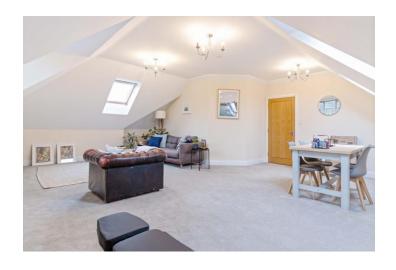

#### **Entrance Hall**

Access from the lift. Skylight. Double radiator. Storage cupboard. Doors leading to:

**Living & Dining Room** 24' 1" x 21' 5" (7.34m x 6.54m) Triple aspect double glazed windows and a velux window. Two double radiators