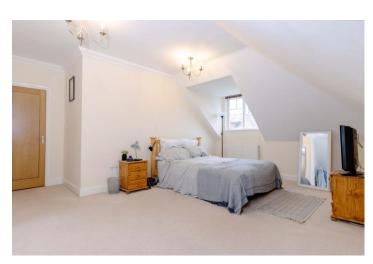

**Bedroom One** 25' 5"max x 17' 8" (7.74m x 5.38m) Double glazed window. Two double radiators. Door leading to: