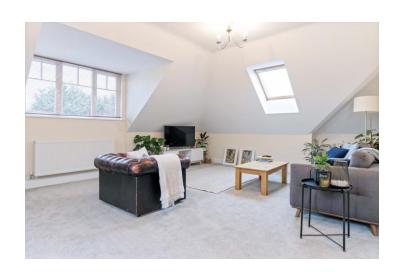

#### **Entrance Hall**

Access from the lift. Skylight. Double radiator. Storage cupboard. Doors leading to:

**Living & Dining Room** 24' 1" x 21' 5" (7.34m x 6.54m) Triple aspect double glazed windows and a velux window. Two double radiators